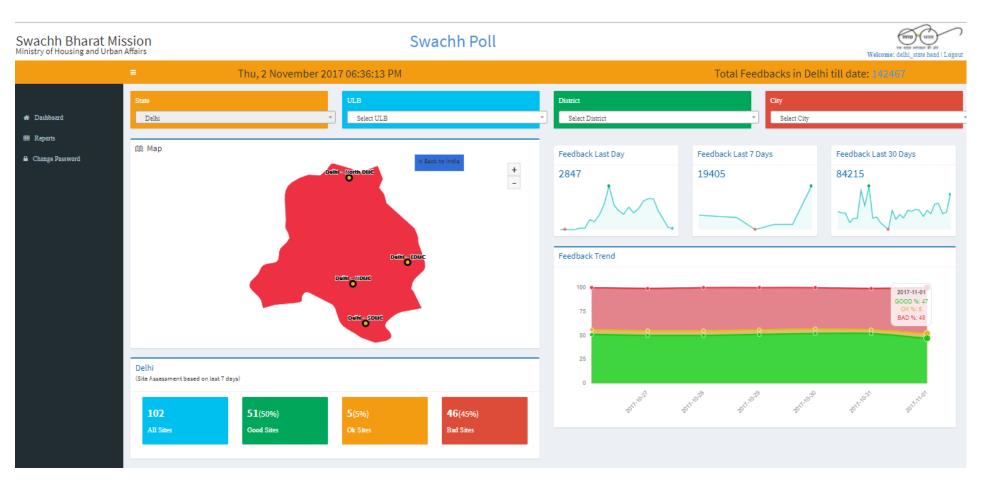

## Track Customer Satisfaction over time

- Customer Satisfaction over time at the click of a button
- Trendline to measure and act against a falling trend

Private & Confidential

Delhi > South Delhi Municipal Corporation > South Delhi (Site Assessment based on last 7 days)

Simple visualisation of real time Customer Satisfaction across Sales and Service Outlets

•

•

Click through to
see the exact
time at the
specific outlet
when
customers were
happy or
otherwise

Private & Confidential

## Cutting edge Analytics

- Understanding and Classifying Outlets
  - Behavior Insights
    - Does the site has High, Average, Low or Variable traffic?
    - Are there any Day Week patterns of usage
    - Are there any Time of Day patterns of usage
  - Objectives
    - Classification of sites by Total Traffic, DOW and TOD
    - Detect perpetually under performing outlets
    - Proactively discover trends