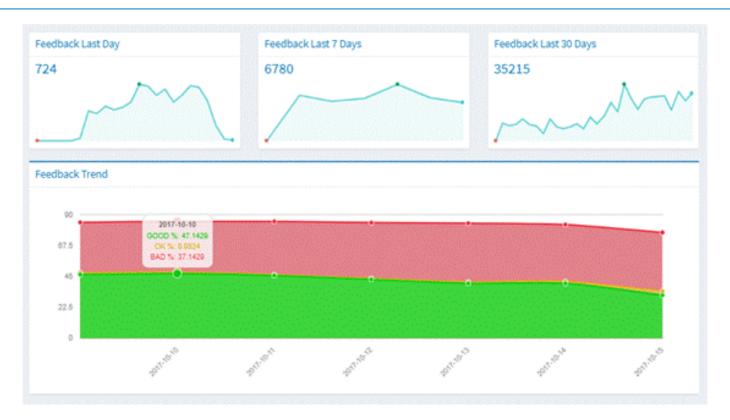

## Track Customer Satisfaction over time

- Customer Satisfaction over time at the click of a button
- Trendline to measure and act against a falling trend

Private & Confidential

Delhi > South Delhi Municipal Corporation > South Delhi (Site Assessment based on last 7 days)

Simple visualisation of real time Customer Satisfaction across Sales and Service Outlets

•

•

Click through to
see the exact
time at the
specific outlet
when
customers were
happy or
otherwise

Private & Confidential

## Cutting edge Analytics

- Understanding and Classifying Outlets
  - Behavior Insights
    - Does the site has High, Average, Low or Variable traffic?
    - Are there any Day Week patterns of usage
    - Are there any Time of Day patterns of usage
  - Objectives
    - Classification of sites by Total Traffic, DOW and TOD
    - Detect perpetually under performing outlets
    - Proactively discover trends