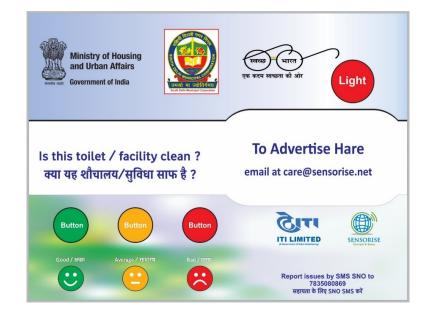

### Hear your customers...!

- Most Customers cannot make a useful response to complex surveys!
- Most scales of rating beyond the 1-2-3 are ineffective
- Quick & Immediate response
- Most Customers feel delighted to hit a simple HAPPY-OK-SAD feedback button

# • Simple, yet secure, facility for seeking customer feedback

- Customisable Front Panel
- Customisable Enclosure
- 6 hour Battery Backup
- IP65 for protection against dust and moisture
- Embedded SIM with dual network for robust connectivity
- Tamper proof with security features
- Remote updateable and manageable

## SBM CFD | Customer feedback Portal

- ICT-based feedback polling system for capturing and reporting citizen feedback
- Extensive Portal Analytics
- Deep Drill Downs for Supervisor
- Alerts for care takers
- Attendance Alerts