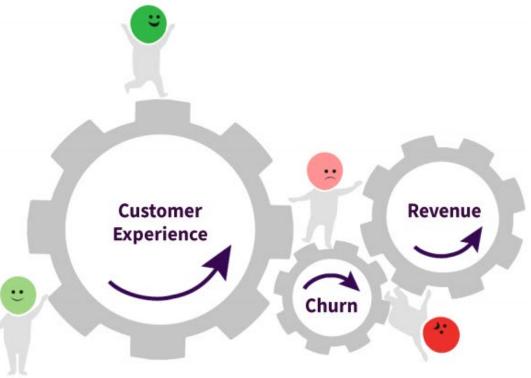

# Customer experience (employee motivation and performance)

# Referral and conversion rates

(brand image and recommendations)

# Loyalty and churn

(increased visit frequency)

# Basket size and revenue

(increased spend per visit)

Source: Happy or Not