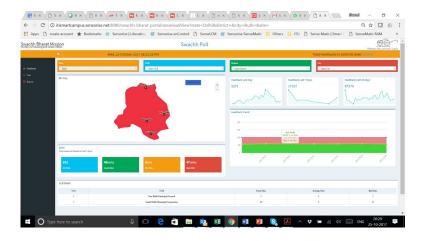

## Track Customer Satisfaction over time

- Customer Satisfaction over time at the click of a button
- Trendline to measure and act against a falling trend

Private & Confidential

Delhi > South Delhi Municipal Corporation > South Delhi (Site Assessment based on last 7 days)

Simple visualisation of real time Customer Satisfaction across Sales and Service Outlets

•

•

Click through to
see the exact
time at the
specific outlet
when
customers were
happy or
otherwise

Private & Confidential