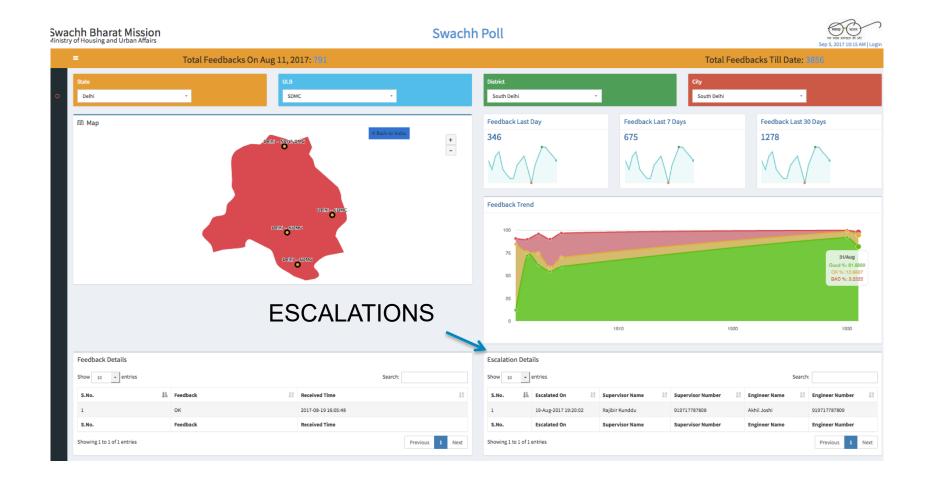

- Device Management & Security
  - Power Supply, Battery, Charging Circuit
  - Secure Large Account for Messaging
  - Over-the-Air management of Reset, APN, FOTA
  - Detection of Front Panel Opening and Device Removal
- Portal
  - Hosted at a carrier class cloud infrastructure
  - Public Dashboard showing Country wide performance
  - Secure Access Control and drill downs at the level of State, District, ULB/City, Site level details
  - Calculation and Reporting of Site, ULB Performance each day, colour coding of Site, ULB, District, State based on performance
  - Recording of Site-Device-Supervisor map, escalation via sms in case of poor performance