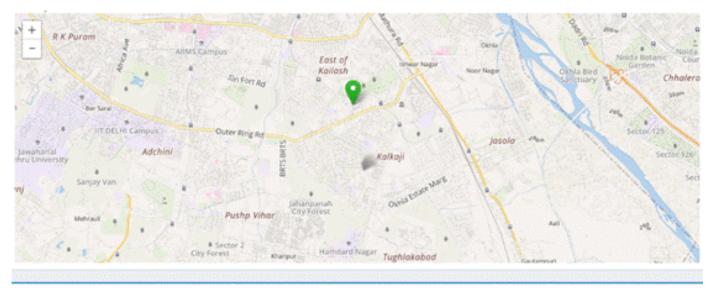

Simple visualisation of real time Customer Satisfaction across Sales and Service Outlets

•

•

Click through to
see the exact
time at the
specific outlet
when
customers were
happy or
otherwise

Private & Confidential

### Site Level View