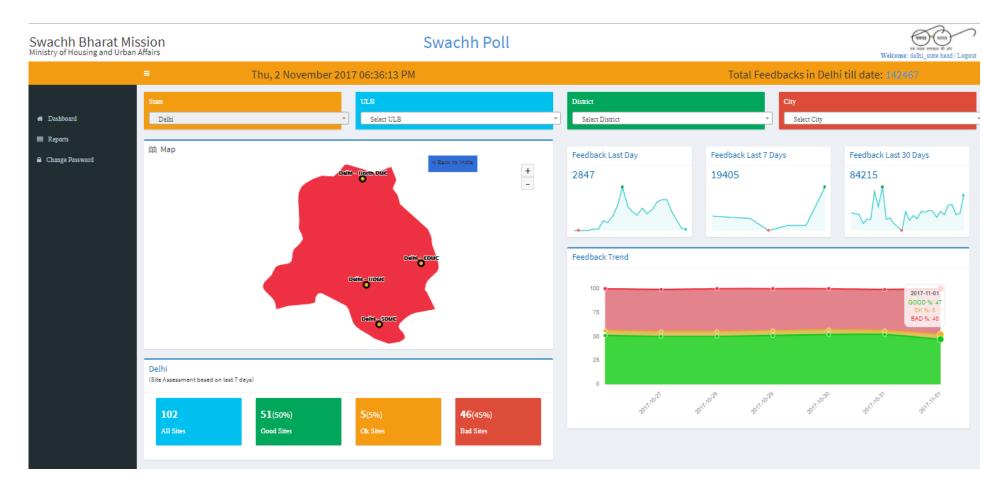

## Track Customer Satisfaction over time

- Customer Satisfaction over time at the click of a button
- Trendline to measure and act against a falling trend

Private & Confidential

Delhi > South Delhi Municipal Corporation > South Delhi (Site Assessment based on last 7 days)

Simple visualisation of real time Customer Satisfaction across Sales and Service Outlets

•

•

Click through to
see the exact
time at the
specific outlet
when
customers were
happy or
otherwise

Private & Confidential