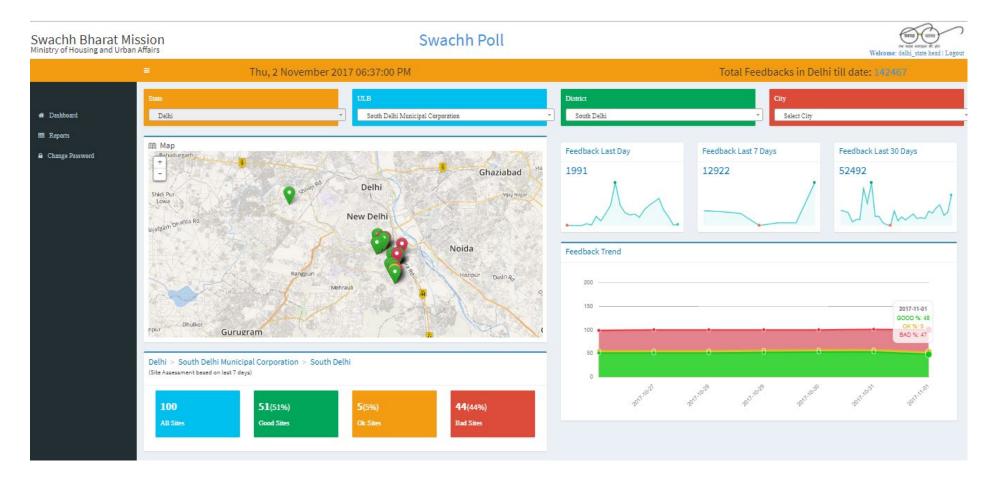

## Track Customer Satisfaction over time

- Customer Satisfaction over time at the click of a button
- Trendline to measure and act against a falling trend

Private & Confidential

Delhi > South Delhi Municipal Corporation > South Delhi (Site Assessment based on last 7 days)

Simple visualisation of real time Customer Satisfaction across Sales and Service Outlets

•

•

Click through to
see the exact
time at the
specific outlet
when
customers were
happy or
otherwise

Private & Confidential