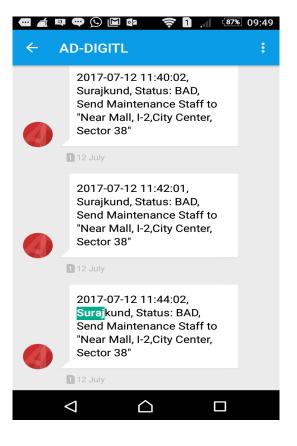

# Proprietary and Confidential © 2018: Sensorise

- Sends automated alert SMS to ULB /Site in-charge
- Escalations are also available on Portal