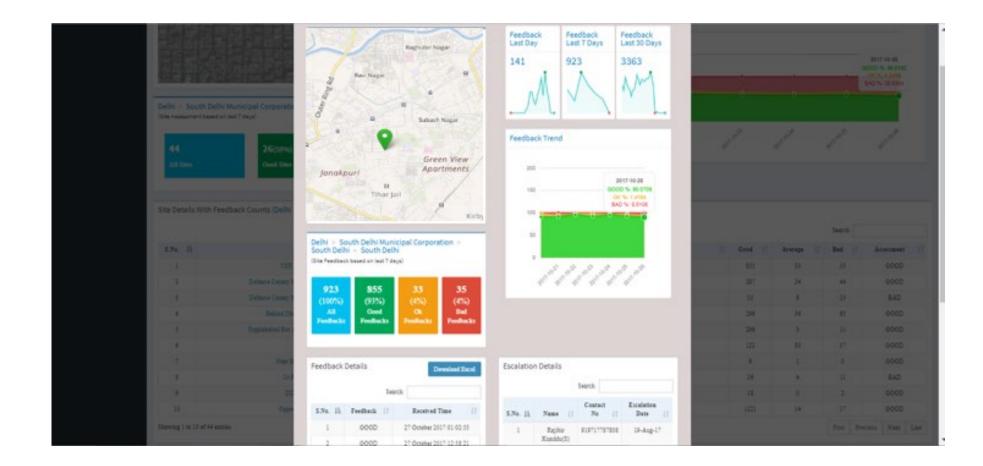

## Cutting edge Analytics

- Understanding and Classifying Outlets
  - Behavior Insights
    - Does the site has High, Average, Low or Variable traffic?
    - Are there any Day Week patterns of usage
    - Are there any Time of Day patterns of usage
  - Objectives
    - Classification of sites by Total Traffic, DOW and TOD
    - Detect perpetually under performing outlets
    - Proactively discover trends