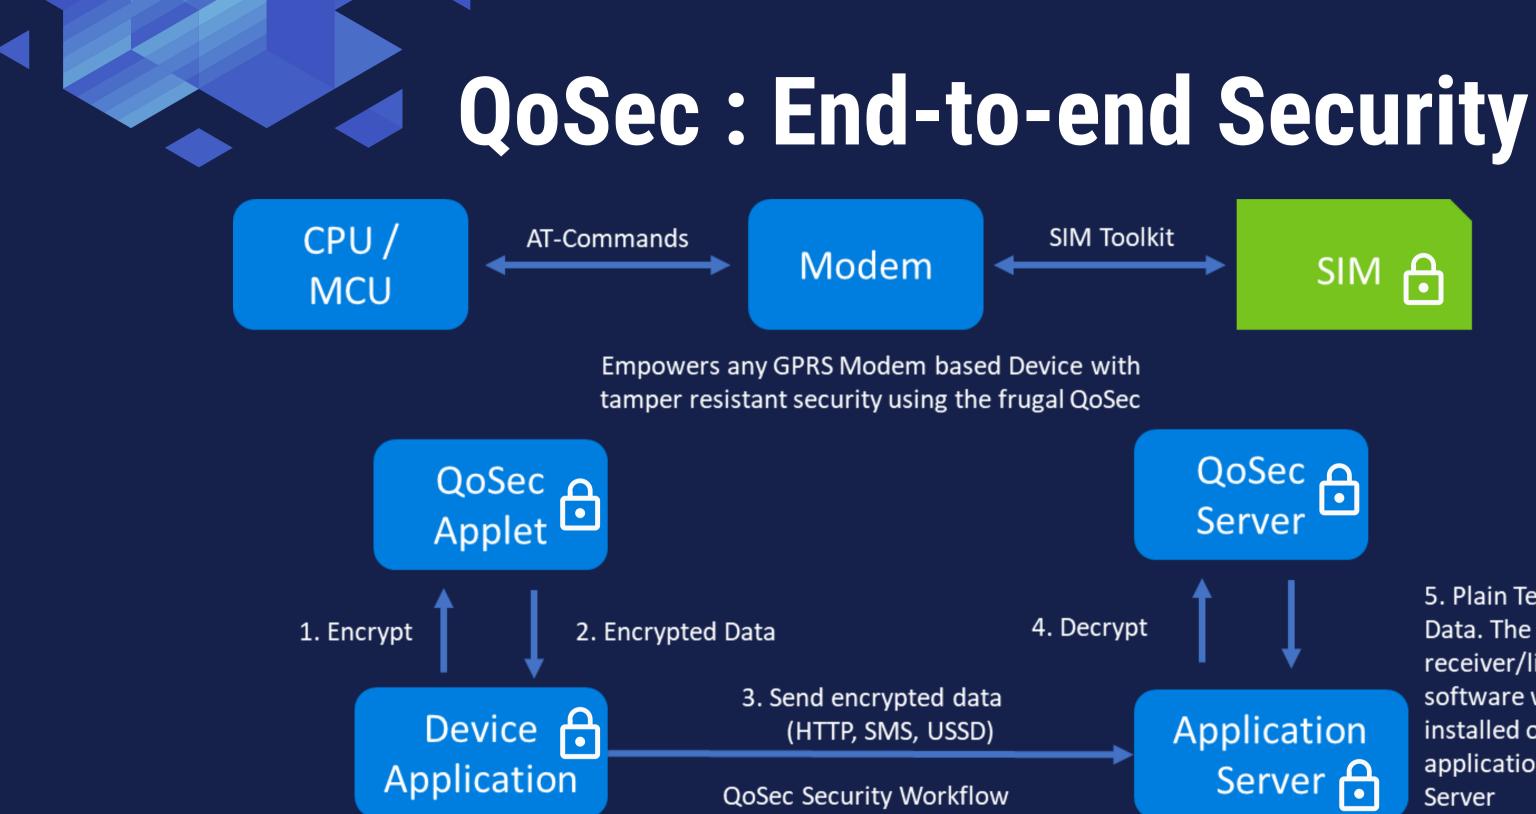

#### Compliant with DoT Guidelines & TRAI Recommendations

Secure Element within QoSim, i.e. end-to-end IoT Security Solution that converts the operator SIM into a Secure Element

5. Plain Text Data. The receiver/listener software will be installed on EV application