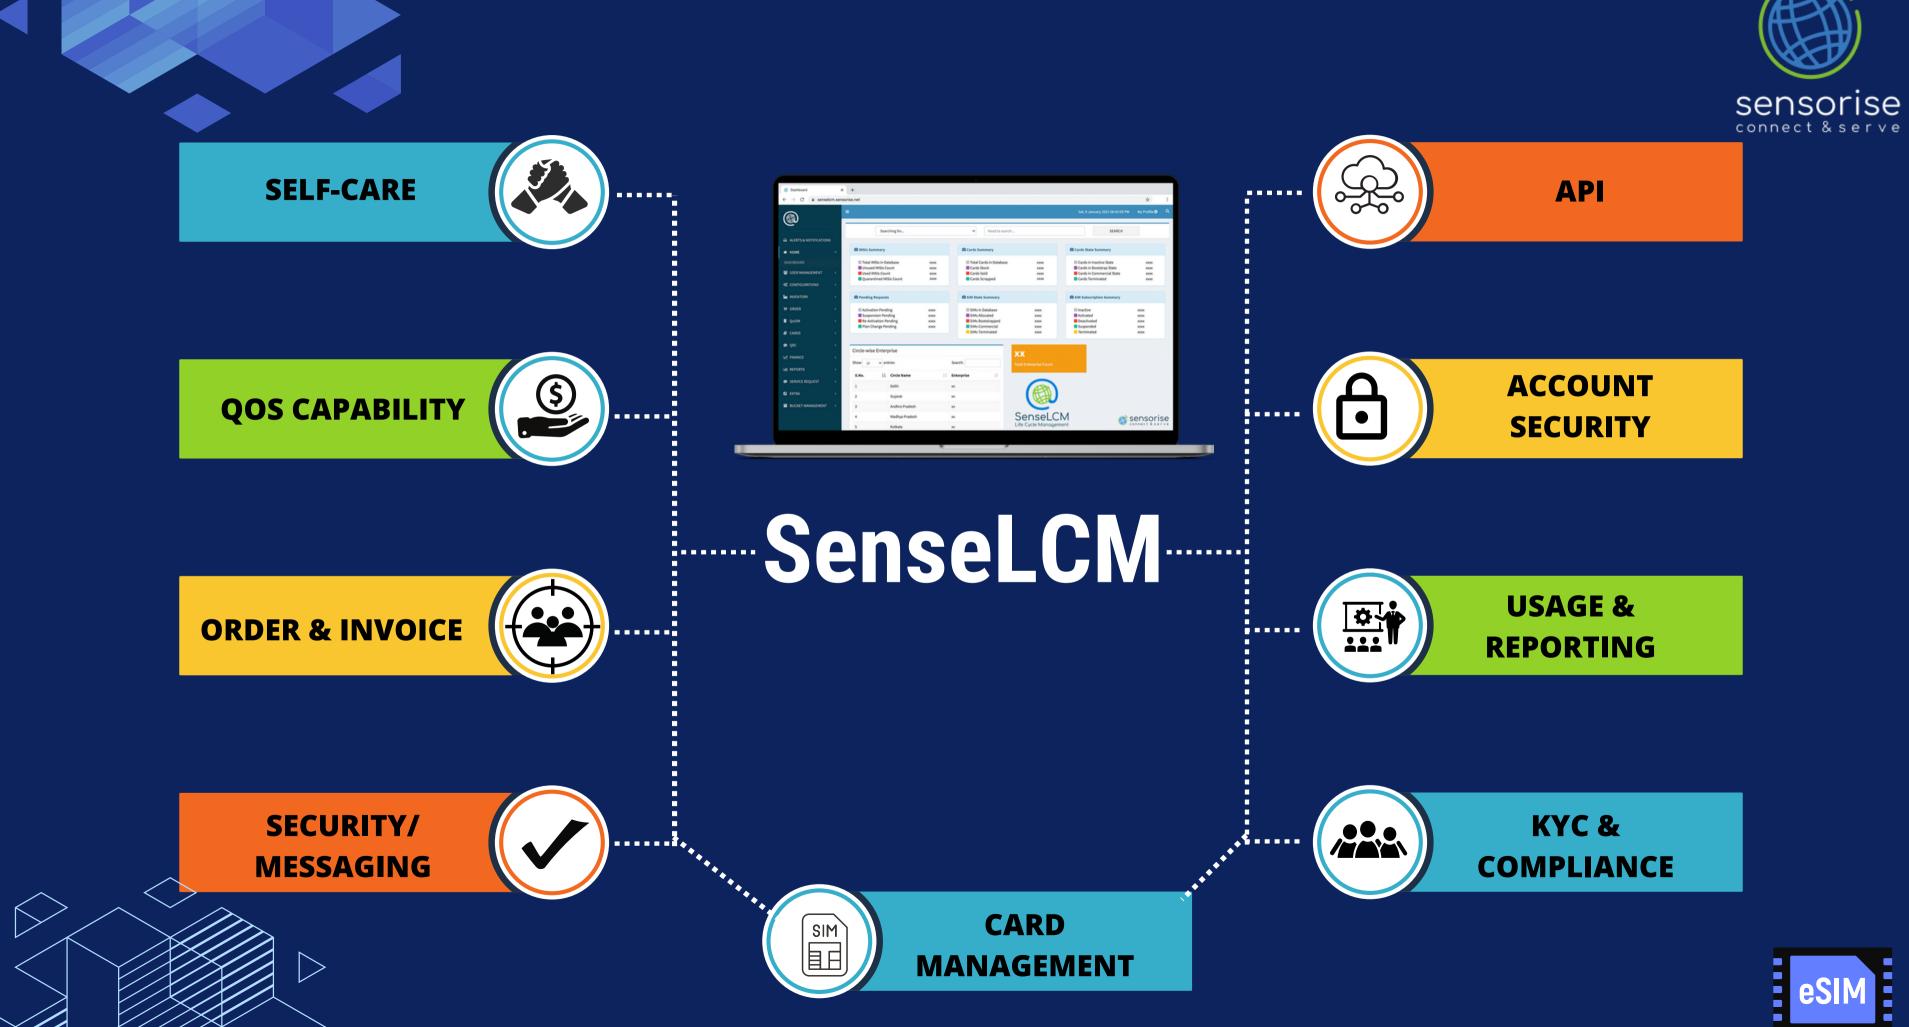

### SenseLCM

Cloud-based portal with powerful capabilities for Lifecycle Management for Embedded SIM & Subscriptions