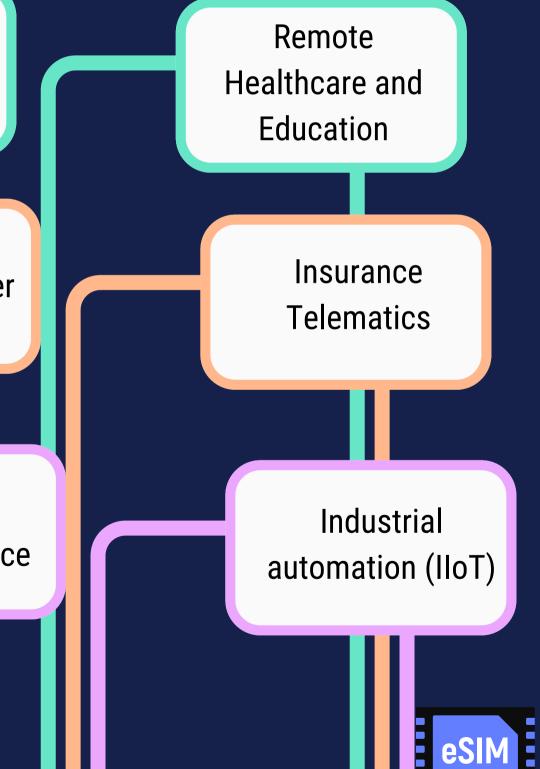

## Industry Use-cases

Mining projects -**ORSAC, APSAC &** Jharkhand

SMART Energy SCADA and meter monitoring

> Customer Feedback Device