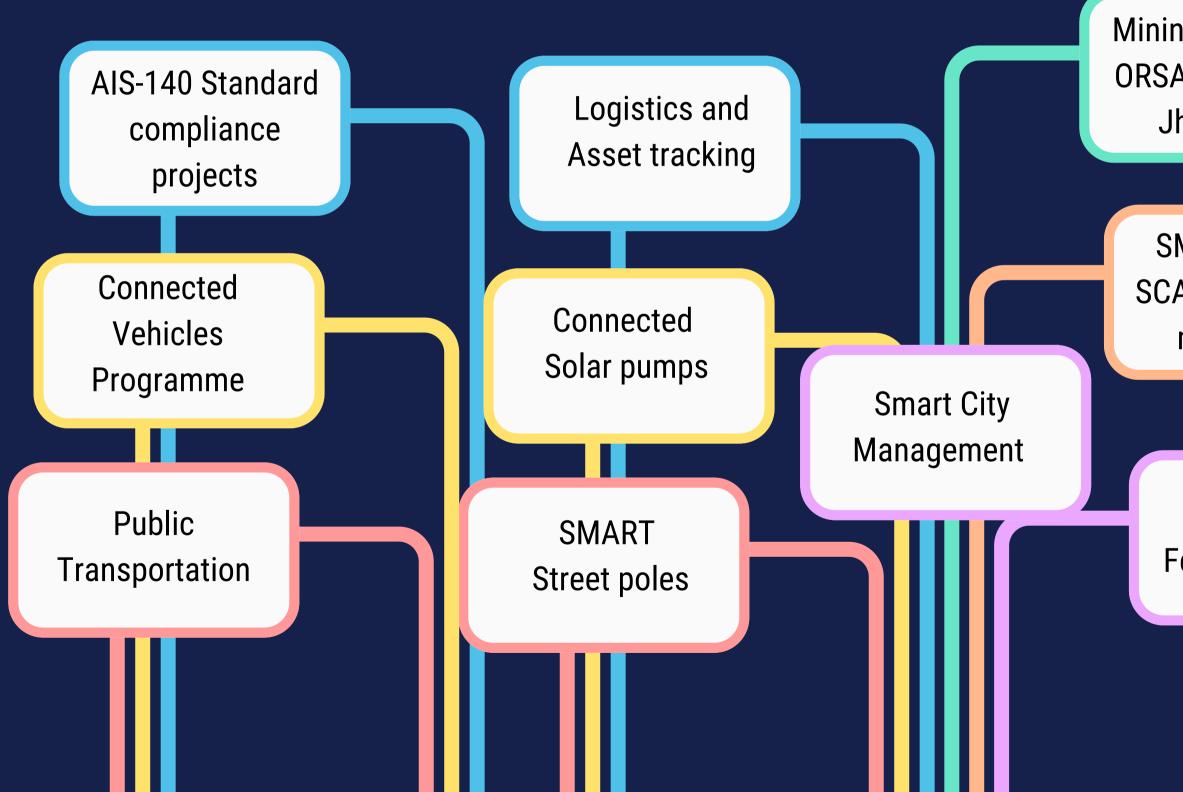

## Industry Use-cases

Mining projects -**ORSAC, APSAC &** Jharkhand

SMART Energy SCADA and meter monitoring

> Customer Feedback Device