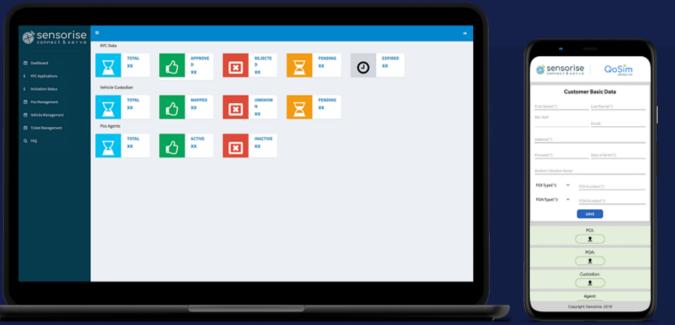

#### • Diligent contributor in "Make In India" and "Swachh

 Successfully deployed IoT based Customer Feedback Device with remote features like portal, dashboard, analytics & field support in different states of India viz.