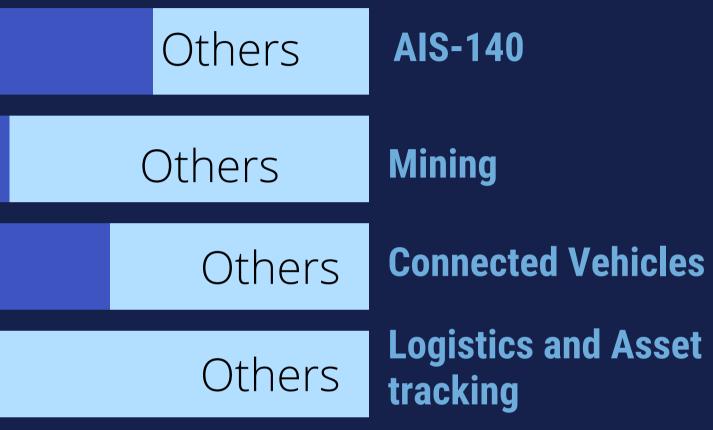

# **08**BIS16833 / AIS140 CertifiedTEC ESIM IR CompliantDoT M2M SIM Instructions Compliant

## Industry Use-cases

Mining projects -**ORSAC, APSAC &** Jharkhand

SMART Energy SCADA and meter monitoring

> Customer Feedback Device