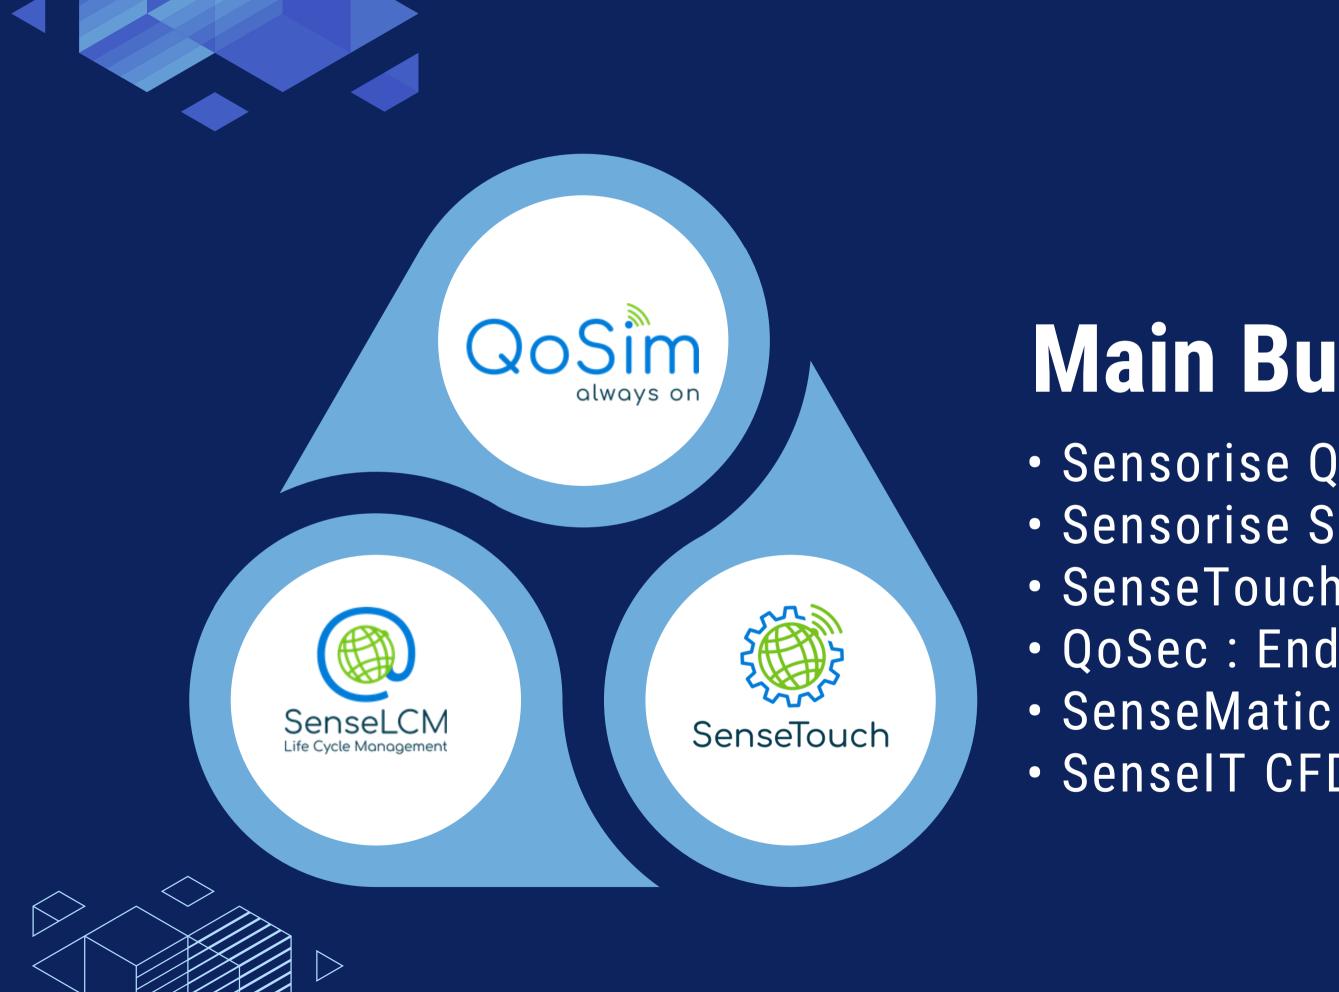

### Main Business Lines

- Sensorise QoSim
- Sensorise SenseLCM
- SenseTouch KYC
- QoSec : End-to-end security
- SenselT CFD & MAID