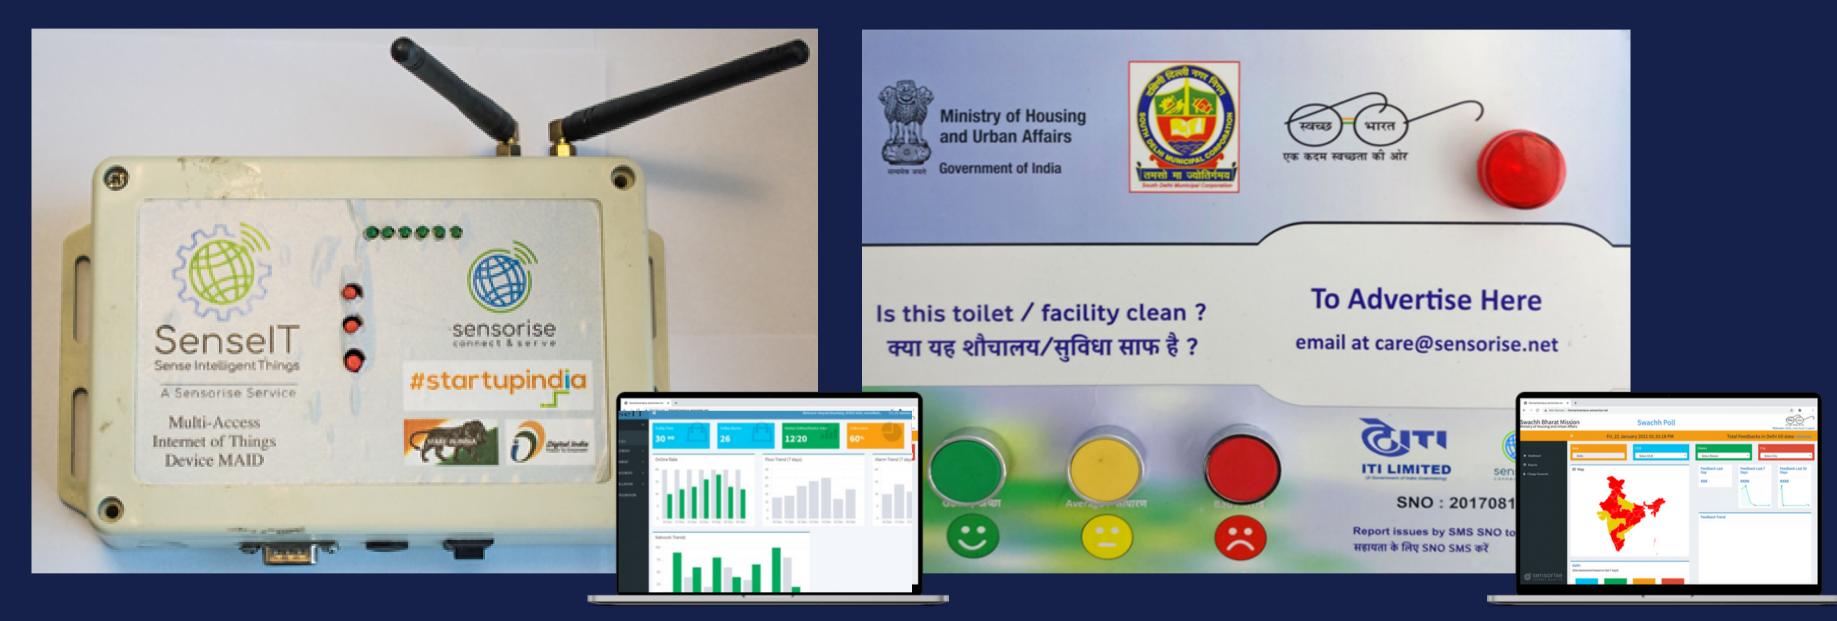

### SenselT - CFD & MAID

• Controller & GSM Module based Customer Feedback Device & portal • SenselT Multi-Access IoT Device and portal for SCADA

#### • Diligent contributor in "Make In India" and "Swachh

 Successfully deployed IoT based Customer Feedback Device with remote features like portal, dashboard, analytics & field support in different states of India viz.