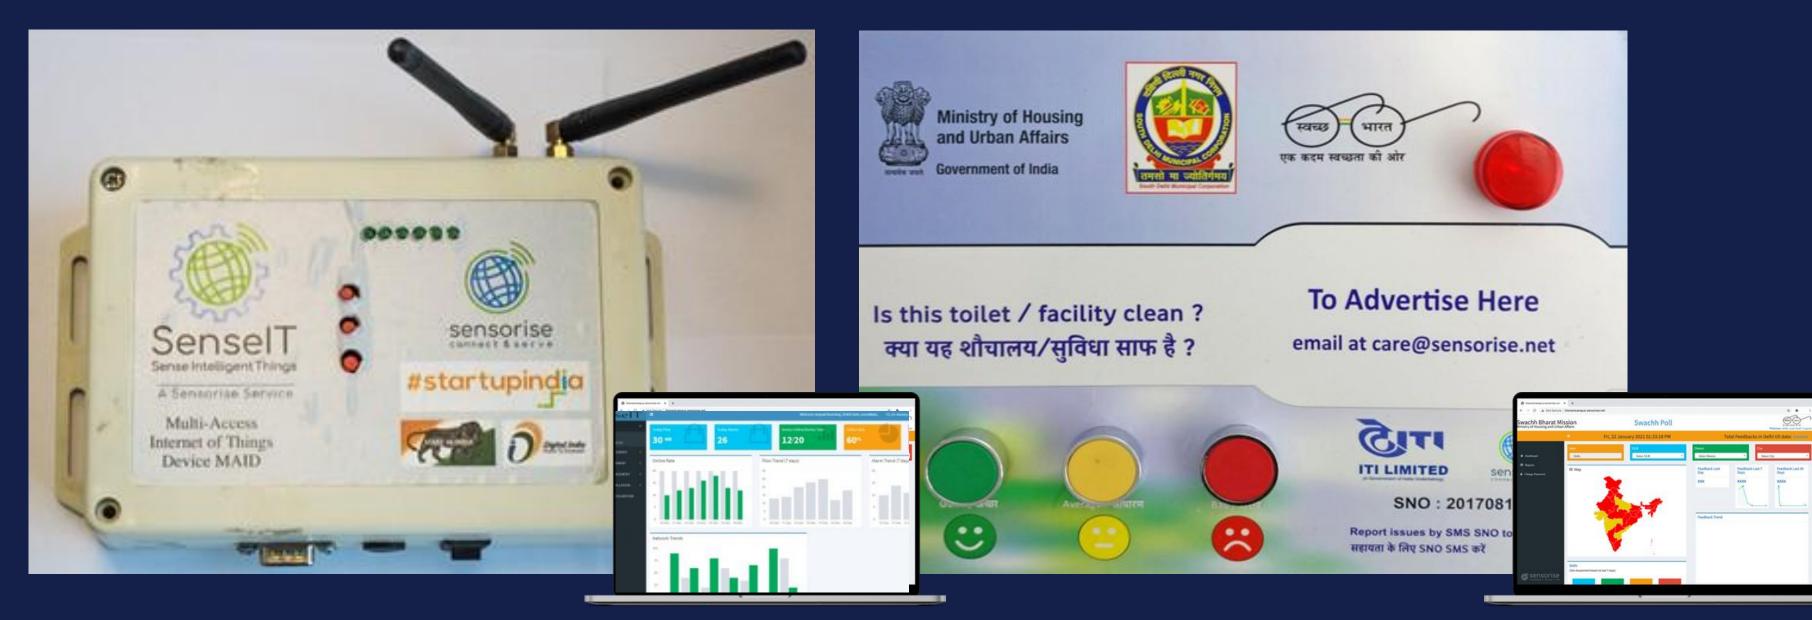

### • Diligent contributor in "Make In India" and "Swachh

• Successfully deployed IoT based Customer Feedback Device with remote features like portal, dashboard, analytics & field support in different states of India viz.

# SenselT - CFD & MAID

• Controller & GSM Module based Customer Feedback Device & portal • SenseIT Multi-Access IoT Device and portal for SCADA