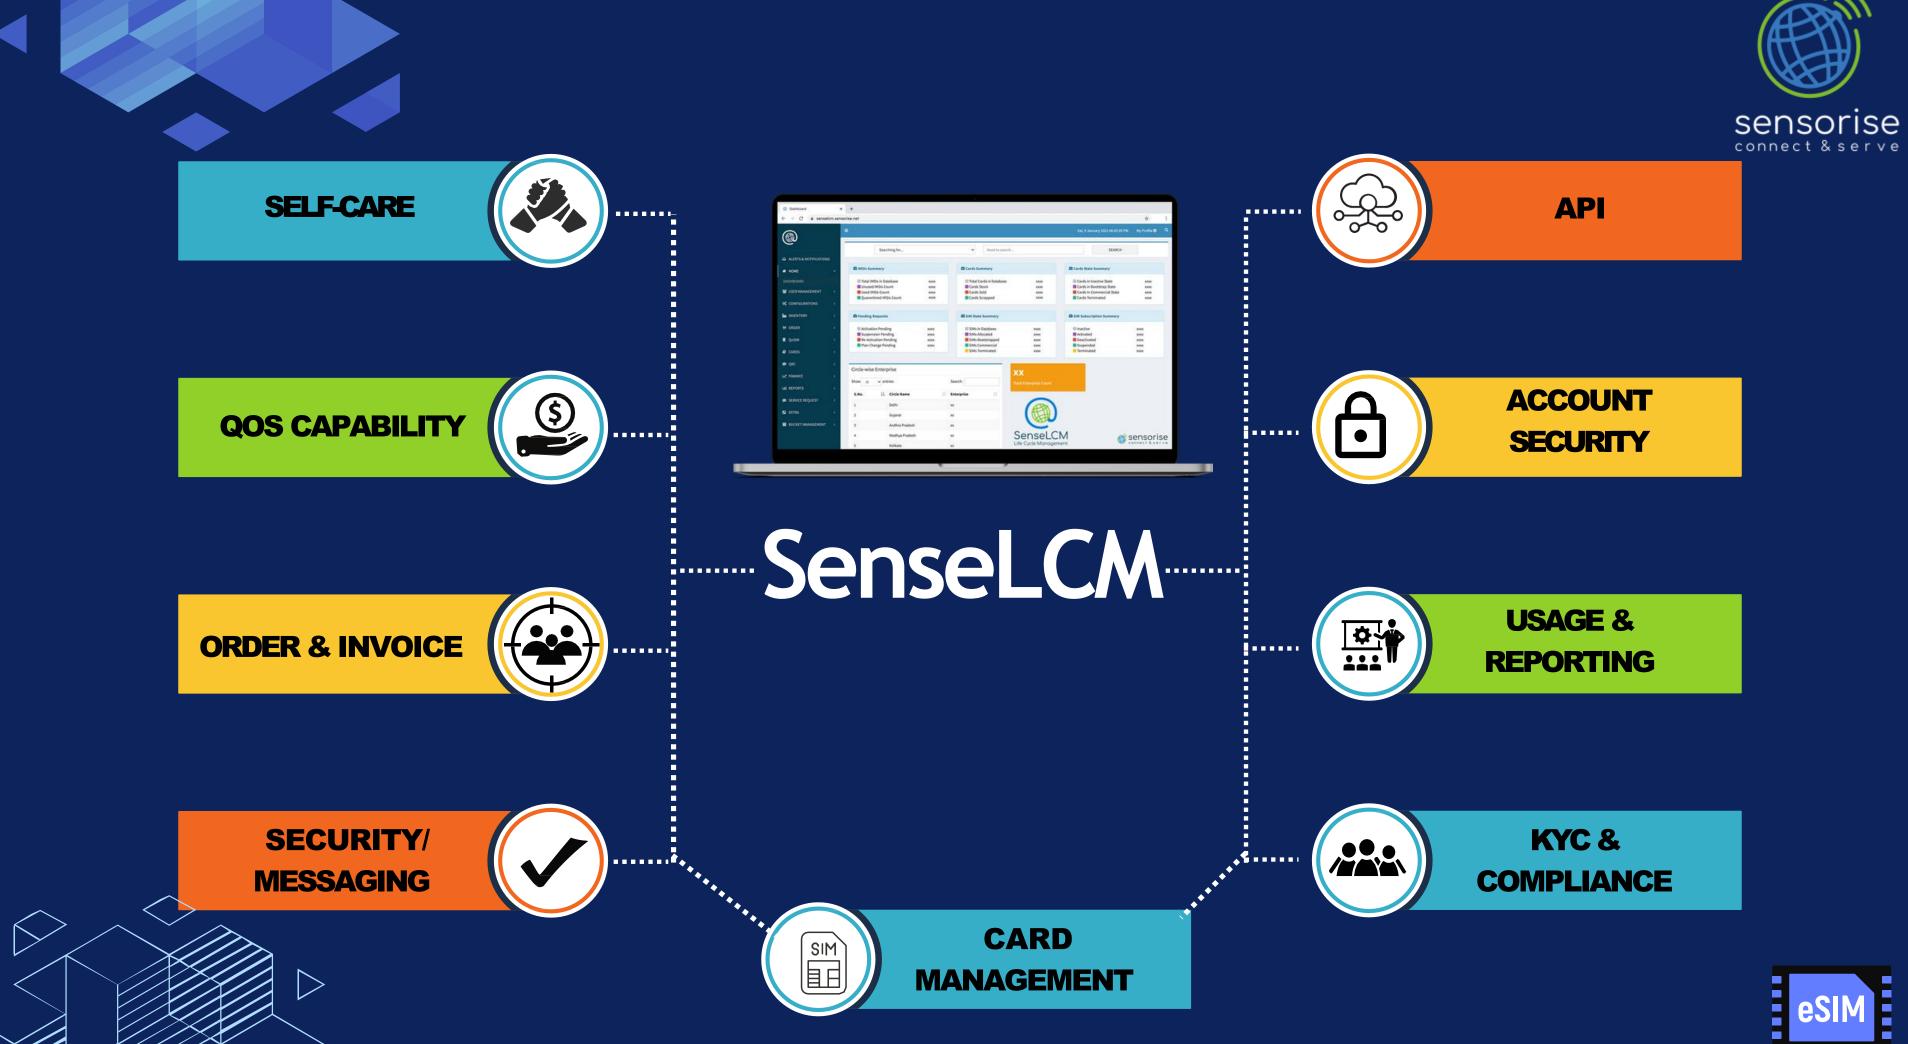

# SenseLCM

Cloud-based portal with powerful capabilities for Lifecycle Management for Embedded SIM & Subscriptions