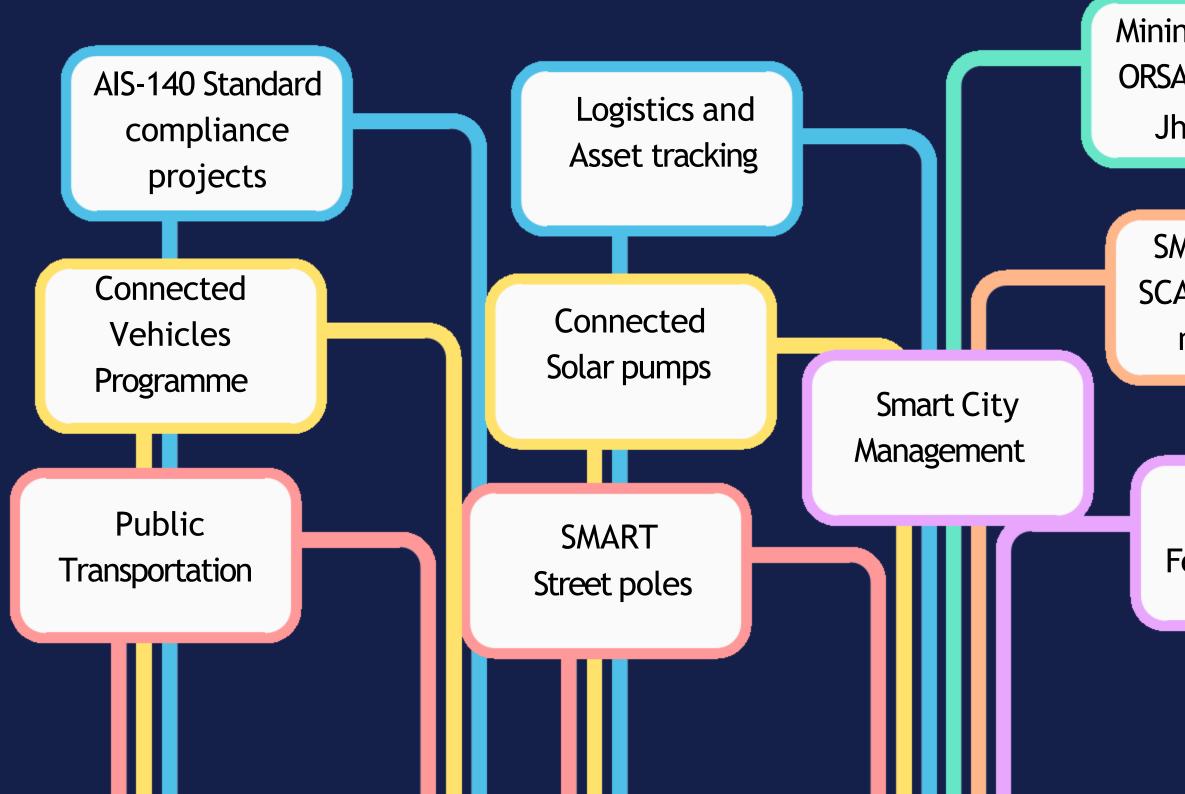

### Sensorise

Sensorise

Sensorise

Sensorise

eSIM

**Deployed Card Base** 1.6M

- **Bharat Mission**"
- Delhi NCR, Haryana and Kerala

| Others | AIS-140                         |
|--------|---------------------------------|
| Others | Mining                          |
| Others | Connected Vehicles              |
| Others | Logistics and Asset<br>tracking |

# Industry Use-cases

Mining projects -ORSAC, APSAC & Jharkhand

SMART Energy SCADA and meter monitoring

> Customer Feedback Device

Remote Healthcare and Education

> Insurance Telematics

Industrial automation (IIoT)