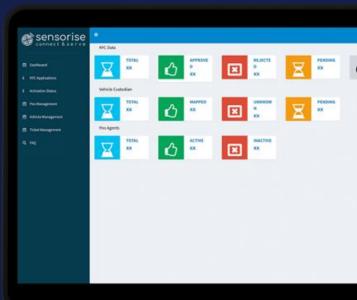

# Can be remotely managed by the SenseLCM®

Telco, Technology and device agnostic, Quality of Service for uninterrupted connectivity

# SenseLCM

Cloud-based portal with powerful capabilities for Lifecycle Management for Embedded SIM & Subscriptions