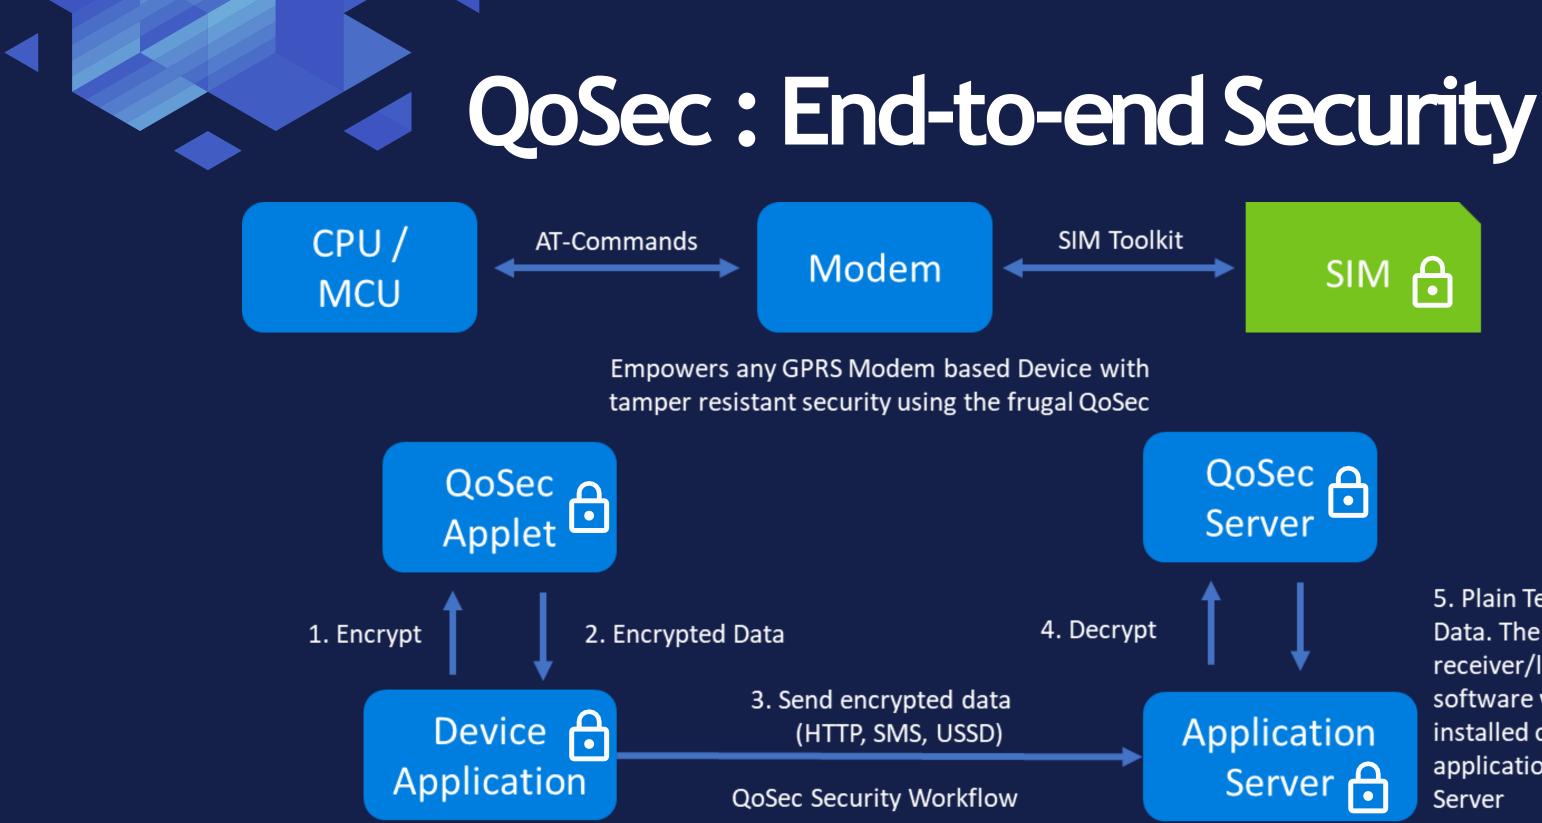

### **Compliant with DoT Guidelines & TRAI** Recommendations

Secure Element within QoSim, i.e. end-to-end IoT Security Solution that converts the operator SIM into a Secure Element

5. Plain Text Data. The receiver/listener software will be installed on EV application