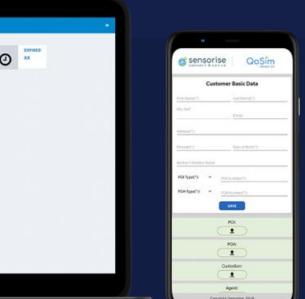

# SenseTouch KYC

App for customer registration & verification

End-to-end Solution for secure registration & verification of IoT clients as per know-your-customer (KYC) norms

'Custodian – Machine / Device – SIM" Triplet verification using tamper resistant secure element and authentication

Machine eKYC for any M2M Use case, SIM agnostic

Available in Andriod and iOS versions